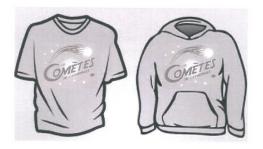

Spirit Wear orders are due next Monday, April 16th.

T-shirts - \$15 Hoodies - \$30

- $\ensuremath{ \begin{tabular}{c} \ensuremath{ \begin{tabular}{c} \ensuremath{ \ens$
- ✓ Send all orders to your child's homeroom teacher.
- Pay via schoolcashonline or cheque.

Sample sizes are available to try on in the office.

Shirts will be navy with the logo in orange, blue, and white.